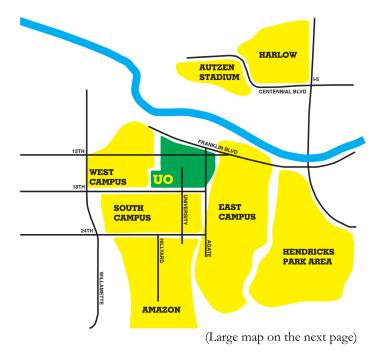

# UNIVERSITY OF OREGON CAMPUS NEIGHBORHOODS

Brought to you by CommUniversity

he campus and Eugene area is divided into six major neighborhoods. Each neighborhood has its own personality, its own set of positives and negatives. You should find the neighborhood that bests fits you and serves your needs.

### West University:

- » Starts at Kincaid street at the western boundary of campus
- » Student population: greater that 75%
- » Center of campus life
- » Home to: student centered shopping district, bookstores, coffee shops, campus bars
- » Neighborhood crime generally consists of party-related conflicts and theft

# South University:

- » Starts just across 18th Ave
- » Near Hayward Field
- » Student population: around 60%
- » Tends to be a little quieter than West University
- » Home to: Safeway, Starbucks, Prince Puckler's Ice cream, campus bars
- » Neighborhood crime generally consists of party-related conflicts and theft

## **East Campus:**

- » Home to Matt Knight Arena
- » Student population: around 60%
- » Quieter than West University
- » Home to: Market of Choice, Hirons, Track Town Pizza
- » Neighborhood crime generally consists of party-related conflicts and theft

### Harlow:

- » Surrounding Autzen Stadium and PK Park
- » Free express bus to campus runs until around 2am most nights
- » Scenic bike path over Willamette River provides an easy route to campus
- » Rent is typically less expensive than other campus neighborhoods
- » Crime is very moderate
- » Home to: The O Bar, Teng Hua Chinese Food, Duck N Go Convenience Store

### Hendricks Park Area:

- » Sits on a ridge on the other side of the East Campus Neighborhood
- » Best known for its signature natural area: Hendricks Park
- » Student population: around 24%
- » Crime is low
- » Mostly residential

### Amazon:

- » About two miles south of campus
- » Student population: around 28%
- » Close to the Amazon Adidas/Rexius running trail and mountain bike trails
- » Crime is low
- » Home to: Sundance Natural Foods, Burrito Amigos, Humble Beagle Pub