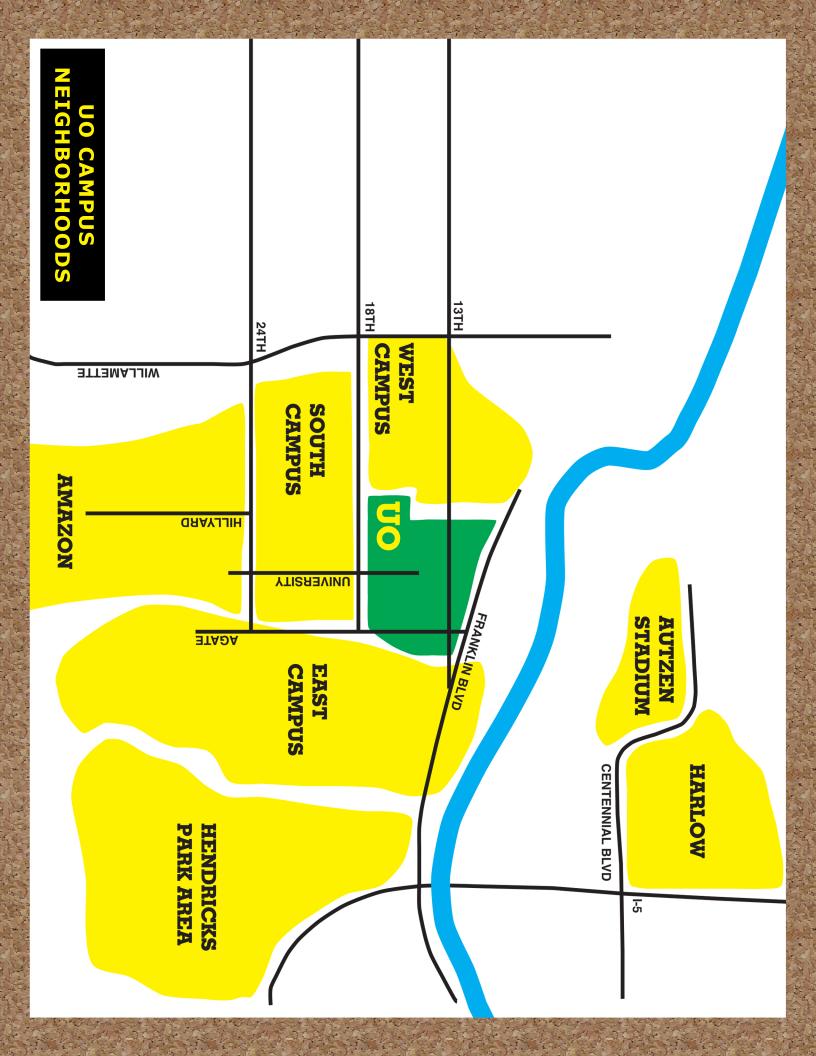

# UNIVERSITY OF OREGON CAMPUS NEIGHBORHOODS

Brought to you by CommUniversity

he campus and Eugene area is divided into six major neighborhoods. Each neighborhood has its own personality, its own set of positives and negatives. You should find the neighborhood that bests fits you and serves your needs.

### West University:

- » Starts at Kincaid street at the western boundary of campus
- » Student population: greater that 75%
- » Center of campus life
- » Home to: student centered shopping district, bookstores, coffee shops, campus bars
- » Neighborhood crime generally consists of party-related conflicts and theft

# South University:

- » Starts just across 18th Ave
- » Near Hayward Field
- » Student population: around 60%
- » Tends to be a little quieter than West University
- » Home to: Safeway, Starbucks, Prince Puckler's Ice cream, campus bars
- » Neighborhood crime generally consists of party-related conflicts and theft

## **East Campus:**

- » Home to Matt Knight Arena
- » Student population: around 60%
- » Quieter than West University
- » Home to: Market of Choice, Hirons, Track Town Pizza
- » Neighborhood crime generally consists of party-related conflicts and theft

### Harlow:

- » Surrounding Autzen Stadium and PK Park
- » Free express bus to campus runs until around 2am most nights
- » Scenic bike path over Willamette River provides an easy route to campus
- » Rent is typically less expensive than other campus neighborhoods
- » Crime is very moderate
- » Home to: The O Bar, Teng Hua Chinese Food, Duck N Go Convenience Store

### Hendricks Park Area:

- » Sits on a ridge on the other side of the East Campus Neighborhood
- » Best known for its signature natural area: Hendricks Park
- » Student population: around 24%
- » Crime is low
- » Mostly residential

### Amazon:

- » About two miles south of campus
- » Student population: around 28%
- » Close to the Amazon Adidas/Rexius running trail and mountain bike trails
- » Crime is low
- » Home to: Sundance Natural Foods, Burrito Amigos, Humble Beagle Pub